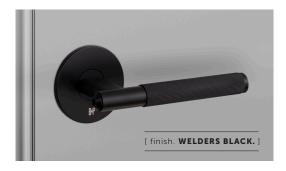

# FIXED DOOR HANDLE / SINGLE-SIDED / LINEAR

[ action. FIXED. ]
[ knurl. LINEAR. ]

[ range. DOOR HARDWARE. ]

A single FIXED DOOR HANDLE made from solid metal from solid metal and featuring our elegant LINEAR KNURLED detailing and torx screw. Works great on all internal doors and can be combined with our matching door accessories. Available in four metal finishes: STEEL, BRASS, GUN METAL and WELDERS BLACK.

## [ info. FINISH & SKU NUMBERS. ]

[ finish. ] [ US. ]

Steel NLH-071050
 Brass NLH-051049
 Gun Metal NLH-091051
 Welders Black NLH-481048

[ info. CARE INSTRUCTIONS. ]

Wipe with damp cloth with no loose hairs, avoid using any chemicals. Please note all finishes are prone to aging.