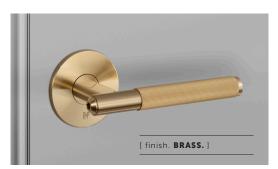

# FIXED DOOR HANDLE / SINGLE-SIDED / LINEAR

[ action. FIXED. ]
[ knurl. LINEAR. ]

[ range. DOOR HARDWARE. ]

A single FIXED DOOR HANDLE made from solid metal from solid metal and featuring our elegant LINEAR KNURLED detailing and torx screw. Works great on all internal doors and can be combined with our matching door accessories. Available in four metal finishes: STEEL, BRASS, GUN METAL and WELDERS BLACK.

## [ info. FINISH & SKU NUMBERS. ]

[ finish. ] [ US. ]

Steel NLH-071050
 Brass NLH-051049
 Gun Metal NLH-091051
 Welders Black NLH-481048

[ info. CARE INSTRUCTIONS. ]

Wipe with damp cloth with no loose hairs, avoid using any chemicals. Please note all finishes are prone to aging.