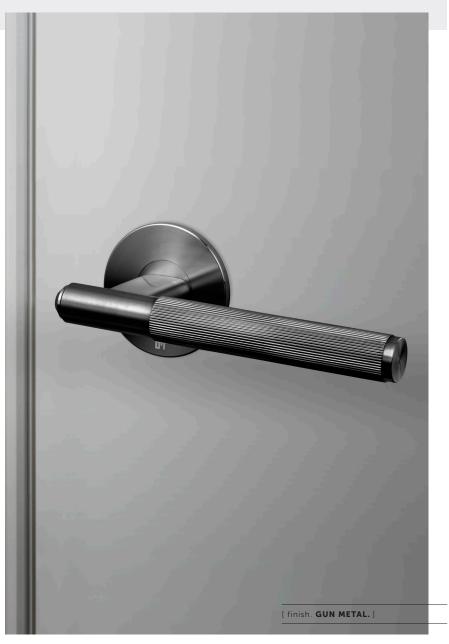

# FIXED DOOR HANDLE / SINGLE-SIDED / LINEAR

[ action. FIXED. ]
[ knurl. LINEAR. ]

[ range. DOOR HARDWARE. ]

A single FIXED DOOR HANDLE made from solid metal from solid metal and featuring our elegant LINEAR KNURLED detailing and torx screw. Works great on all internal doors and can be combined with our matching door accessories. Available in four metal finishes: STEEL, BRASS, GUN METAL and WELDERS BLACK.

## [ info. FINISH & SKU NUMBERS. ]

[ finish. ] [ US. ]

Steel NLH-071050
 Brass NLH-051049
 Gun Metal NLH-091051
 Welders Black NLH-481048

[ info. CARE INSTRUCTIONS. ]

Wipe with damp cloth with no loose hairs, avoid using any chemicals. Please note all finishes are prone to aging.