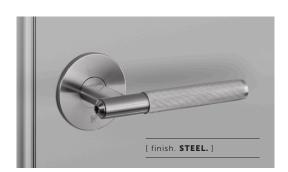

# FIXED DOOR HANDLE / SINGLE-SIDED / LINEAR

[ action. FIXED. ]
[ knurl. LINEAR. ]

[ range. DOOR HARDWARE. ]

A single FIXED DOOR HANDLE made from solid metal from solid metal and featuring our elegant LINEAR KNURLED detailing and torx screw. Works great on all internal doors and can be combined with our matching door accessories. Available in four metal finishes: STEEL, BRASS, GUN METAL and WELDERS BLACK.

## [ info. FINISH & SKU NUMBERS. ]

[ finish. ] [ US. ]

Steel NLH-071050
 Brass NLH-051049
 Gun Metal NLH-091051
 Welders Black NLH-481048

[ info. CARE INSTRUCTIONS. ]

Wipe with damp cloth with no loose hairs, avoid using any chemicals. Please note all finishes are prone to aging.