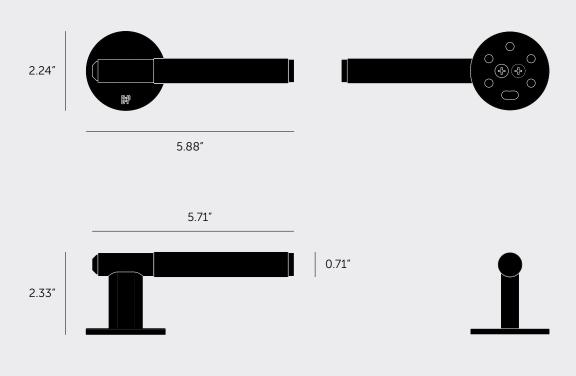

[ product.

# FIXED DOOR HANDLE / SINGLE-SIDED / LINEAR

[ action. FIXED. ]
[ knurl. LINEAR. ]

[ range. DOOR HARDWARE. ]

A single FIXED DOOR HANDLE made from solid metal from solid metal and featuring our elegant LINEAR KNURLED detailing and torx screw. Works great on all internal doors and can be combined with our matching door accessories. Available in four metal finishes: STEEL, BRASS, GUN METAL and WELDERS BLACK.









H

[ type. **FIXED.**]

[ info. MEASUREMENTS.]



### [ info. SPECIFICATIONS. ]

Fixed "dummy" door handle for use with a sprung roller latch (not included) or internal sliding doors.

Suitable for interior doors only.

Minimum door of thicknesses: 0.8"\*

(with supplied fixings\*).

#### [ info. INCLUDED. ]

#### 1 x Fixed Door Handle

6 x wood screws for installation onto a wooden door

## [ info. FINISH & SKU NUMBERS. ]

[ finish. ] [ US. ]

Steel NLH-071050
 Brass NLH-051049
 Gun Metal NLH-091051
 Welders Black NLH-481048

[ info. CARE INSTRUCTIONS. ]

Wipe with damp cloth with no loose hairs, avoid using any chemicals. Please note all finishes are prone to aging.

[ please. NOTE. ]

DISCLAIMER: Always consult a trade professional when installing these door handles. Buster + Punch is not responsible for the usage or feasibility of i